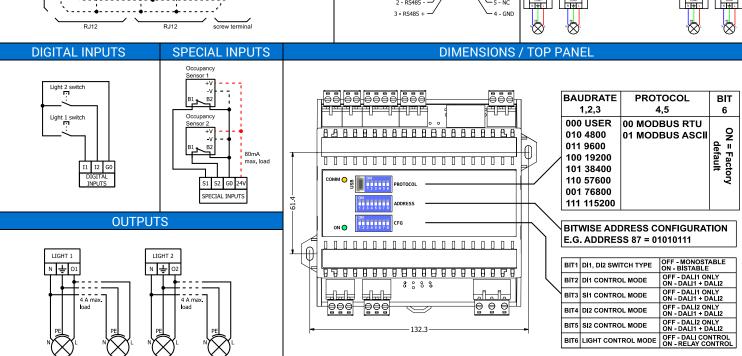

## iSMA-B-2D





## BLUCK DIAGNAIVI



Maximum 8 A total output





## 🛕 WARNING 🛕

- Note, an incorrect wiring of this product can damage it and lead to other hazards.
- Make sure the product has been correctly wired before turning the power ON.
- Before wiring or removing/mounting the product, be sure to turn the power OFF. Failure to do so might cause electric shock.
- Do not touch electrically charged parts such as the power terminals. Doing so might cause electric shock.
- Do not disassemble the product. Doing so might cause electric shock or faulty operation.
- Use the product within the operating ranges recommended in the specification (temperature, humidity, voltage, shock, mounting direction, atmosphere etc.). Failure to do so might cause fire or faulty operation.
- Firmly tighten the wires to the terminal. Insufficient tightening of the wires t