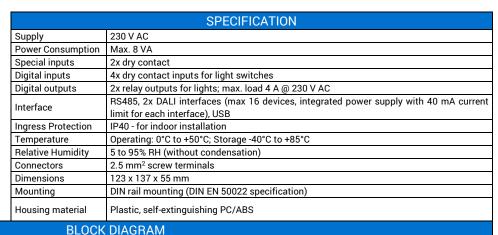

## iSMA-B-2D





## BLUCK DIAGNAIVI



Maximum 8 A total output





## 🛕 WARNING 🛕

- Note, an incorrect wiring of this product can damage it and lead to other hazards.
- Make sure the product has been correctly wired before turning the power ON.
- Before wiring or removing/mounting the product, be sure to turn the power OFF. Failure to do so might cause electric shock.
- Do not touch electrically charged parts such as the power terminals. Doing so might cause electric shock.
- Do not disassemble the product. Doing so might cause electric shock or faulty operation.
- Use the product within the operating ranges recommended in the specification (temperature, humidity, voltage, shock, mounting direction, atmosphere etc.). Failure to do so might cause fire or faulty operation.
- Firmly tighten the wires to