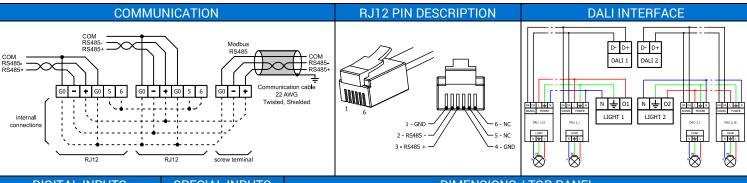

## iSMA-B-2D





## BLUCK DIAGNAIVI



Maximum 8 A total output





## 🛕 WARNING 🛕

- Note, an incorrect wiring of this product can damage it and lead to other hazards.
- Make sure the product has been correctly wired before turning the power ON.
- Before wiring or removing/mounting the product, be sure to turn the power OFF. Failure to do so might cause electric shock.
- Do not touch electrically charged parts such as the power terminals. Doing so might cause electric shock.
- Do not disassemble the product. Doing so might cause electric shock or faulty operation.
- Use the product within the operating ranges recommended in the specification (temperature, humidity, voltage, shock, mounting direction, atmosphere etc.). Failure to do so might cause fire or faulty operation.
- Firmly tighten the wires to the terminal. Insufficient tightening of the wires