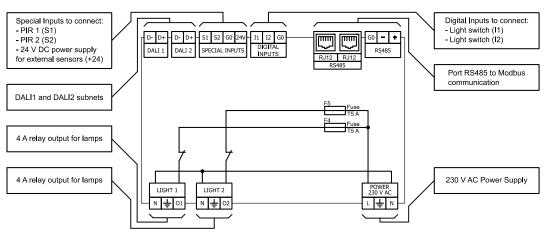

## iSMA-B-2D





## BLUCK DIAGNAIVI



Maximum 8 A total output





## 🛕 WARNING 🛕

- Note, an incorrect wiring of this product can damage it and lead to other hazards.
- Make sure the product has been correctly wired before turning the power ON.
- Before wiring or removing/mounting the product, be sure to turn the power OFF. Failure to do so might cause electric shock.
- Do not touch electrically charged parts such as the power terminals. Doing so might cause electric shock.
- Do not disassemble the product. Doing so might cause electric shock or faulty operation.
- Use the product within the operating ranges recommended in the specification (temperature, humidity, voltage, shock, mounting direction, atmosphere etc.). Failure to do so might cause fire or faulty operation.
- Firmly tighten the wires to the terminal. Insuffic